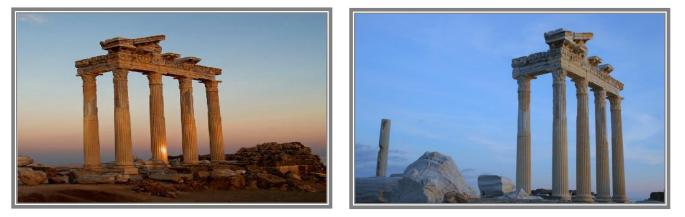

# Apollo Temple

During the Pax Romana period, in behalf of the gods Apollo and Athena two gorgeous temples were built. The one built for Apollo, the god of light and art, is located 15 km far from the Lyra Resort. The temple is  $17 \times 30$  meters tall and has a rectangular structure. As in the 3rd Century AD. Side started to go over to Christianity, the temple remained in the atrium of a large basilica, and a part of the temple was used in the construction of the basilica. Later, the major pillars of the temple were restored and moved to their original positions.