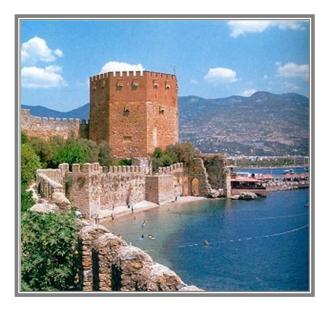

# Alanya Castle

The Castle of Alanya is 45 km far from Lyra Resort and is the only Seljuk castle, which still exists well-preserved. In the year 1225, the Seljuk Sultan Alaeddin Keykubat, erected a new castle on the site of the Roman castle ruins. The castle consists of 83 towers and 140 bastions, which is surrounded by three rows of ending walls and has both, an outdoor area, as well as an indoor area. The castle, which includes the Aya Yorgi church Kanuni Sultan Suleyman Mosque, the Sultan Akşabe Tomb, the Seljuk hammam, Arasta, a Bazaar, the Sitti Zeynep tomb, the Sultan Alaaddin palace, large and small cisterns, a lighthouse and a dungeon, is a treasure trove of ancient history.