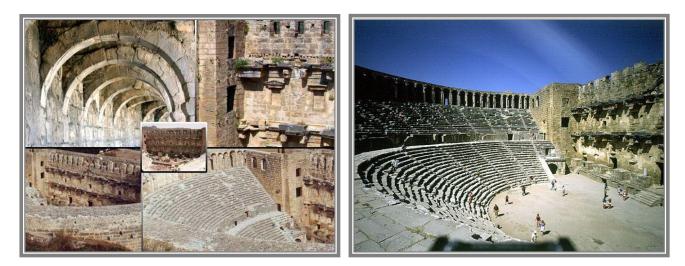

# Aspendos Antique City

The ancient city of Aspendos, which is located on two small hills, was in ancient times a port city and a center of commerce. Aspendos, which is 53 Km far from Lyra Resort is one of the most visited tourist attractions. Between all the ruins that have been preserved quite well, the amphitheater is at most worth seeing.