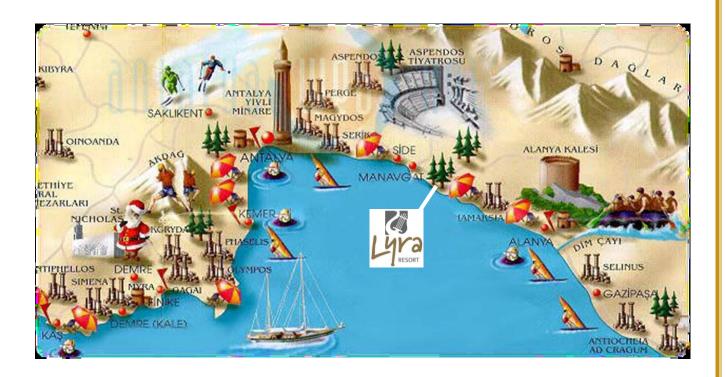

## LYRA RESORT HOTEL

**LOCATION** : Right on the sea with private beach (250m). Antalya Centrum 90 km, Antalya Airport 75 km, Side 15 km, Manavgat 10 km. The hotel is located on the 30,000 m2 facility, consisting of a total of 399 rooms, 948 beds, A main building with 5 floors (286 rooms with 667 beds) and 17 villas with 2 floors (113 rooms 281 beds)

# Aspendos Antique City

The ancient city of Aspendos, which is located on two small hills, was in ancient times a port city and a center of commerce. Aspendos, which is 53 Km far from Lyra Resort is one of the most visited tourist attractions. Between all the ruins that have been preserved quite well, the amphitheater is at most worth seeing.

# Apollo Temple

During the Pax Romana period, in behalf of the gods Apollo and Athena two gorgeous temples were built. The one built for Apollo, the god of light and art, is located 15 km far from the Lyra Resort. The temple is  $17 \times 30$  meters tall and has a rectangular structure. As in the 3rd Century AD. Side started to go over to Christianity, the temple remained in the atrium of a large basilica, and a part of the temple was used in the construction of the basilica. Later, the major pillars of the temple were restored and moved to their original positions.

# Alanya Castle

The Castle of Alanya is 45 km far from Lyra Resort and is the only Seljuk castle, which still exists well-preserved. In the year 1225, the Seljuk Sultan Alaeddin Keykubat, erected a new castle on the site of the Roman castle ruins. The castle consists of 83 towers and 140 bastions, which is surrounded by three rows of ending walls and has both, an outdoor area, as well as an indoor area. The castle, which includes the Aya Yorgi church Kanuni Sultan Suleyman Mosque, the Sultan Akşabe Tomb, the Seljuk hammam, Arasta, a Bazaar, the Sitti Zeynep tomb, the Sultan Alaaddin palace, large and small cisterns, a lighthouse and a dungeon, is a treasure trove of ancient history.